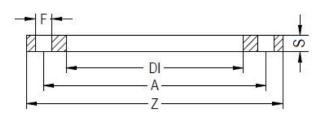

## FLANGIA IN ACCIAIO ZINCATO PER ADATTATORE PN16

| PRODUCT DETAILS |        | GEO       | GEOMETRIC CHARACTERISTICS |  |
|-----------------|--------|-----------|---------------------------|--|
| ITEM CODE       | FZ090C | A [mm]    | 160                       |  |
| dn              | 90     | DI [mm]   | 108                       |  |
| SDR DESIGN      | -      | dn        | 90                        |  |
|                 |        | DN        | 80                        |  |
|                 |        | F [mm]    | 18                        |  |
|                 |        | N. fori   | 8                         |  |
|                 |        | S [mm]    | 16                        |  |
|                 |        | Z [mm]    | 200                       |  |
|                 |        | Mass [kg] | 2.52                      |  |

<sup>\*</sup>The pictures are for illustrative purposes only. the product may differ in color and / or some of its parts

PLASTITALIA SPA reserves the right to revise this specification, while maintaining compliance with the requirements of the product without prior notice. Tolerance on diameters and thickness according to the standards unless otherwise specified. Tolerance: ± 5%