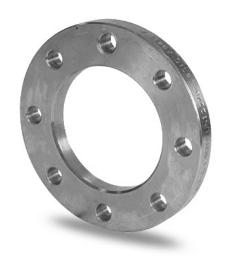

## FLANGIA IN ACCIAIO ZINCATO PER ADATTATORE PN16

| PRODUCT DETAILS |        | GEO       | GEOMETRIC CHARACTERISTICS |  |
|-----------------|--------|-----------|---------------------------|--|
| ITEM CODE       | FZ090C | A [mm]    | 160                       |  |
| dn              | 90     | DI [mm]   | 108                       |  |
| SDR DESIGN      | -      | dn        | 90                        |  |
|                 |        | DN        | 80                        |  |
|                 |        | F [mm]    | 18                        |  |
|                 |        | N. fori   | 8                         |  |
|                 |        | S [mm]    | 16                        |  |
|                 |        | Z [mm]    | 200                       |  |
|                 |        | Mass [kg] | 2.52                      |  |

<sup>\*</sup>The pictures are for illustrative purposes only. the product may differ in color and / or some of its parts

PLASTITALIA SPA reserves the right to revise this specification, while maintaining compliance with the requirements of the product without prior notice. Tolerance on diameters and thickness according to the standards unless otherwise specified. Tolerance: ± 5%