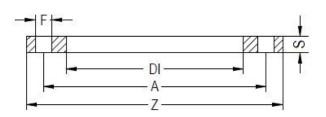

## FLANGIA IN ACCIAIO ZINCATO PER ADATTATORE PN16

| PRODUCT DETAILS |        | GEO       | GEOMETRIC CHARACTERISTICS |  |
|-----------------|--------|-----------|---------------------------|--|
| ITEM CODE       | FZ040C | A [mm]    | 100                       |  |
| dn              | 40     | DI [mm]   | 51                        |  |
| SDR DESIGN      |        | dn        | 40                        |  |
|                 |        | DN        | 32                        |  |
|                 |        | F [mm]    | 18                        |  |
|                 |        | N. fori   | 4                         |  |
|                 |        | S [mm]    | 13                        |  |
|                 |        | Z [mm]    | 140                       |  |
|                 |        | Mass [kg] | 1.25                      |  |