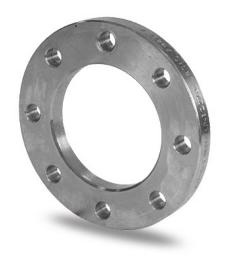

## FLANGIA IN ACCIAIO ZINCATO PER ADATTATORE PN16

| PRODUCT DETAILS |        | GEO       | GEOMETRIC CHARACTERISTICS |  |
|-----------------|--------|-----------|---------------------------|--|
| ITEM CODE       | FZ040C | A [mm]    | 100                       |  |
| dn              | 40     | DI [mm]   | 51                        |  |
| SDR DESIGN      |        | dn        | 40                        |  |
|                 |        | DN        | 32                        |  |
|                 |        | F [mm]    | 18                        |  |
|                 |        | N. fori   | 4                         |  |
|                 |        | S [mm]    | 13                        |  |
|                 |        | Z [mm]    | 140                       |  |
|                 |        | Mass [kg] | 1.25                      |  |

<sup>\*</sup>The pictures are for illustrative purposes only. the product may differ in color and / or some of its parts

PLASTITALIA SPA reserves the right to revise this specification, while maintaining compliance with the requirements of the product without prior notice. Tolerance on diameters and thickness according to the standards unless otherwise specified. Tolerance: ± 5%