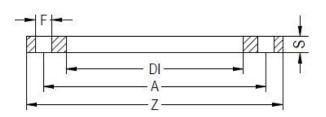

## FLANGIA IN ACCIAIO ZINCATO PER ADATTATORE PN16

| PRODUCT DETAILS |        | GE      | GEOMETRIC CHARACTERISTICS |  |
|-----------------|--------|---------|---------------------------|--|
| ITEM CODE       | FZ020C | A [mm]  | 65                        |  |
| dn              | 20     | DI [mm] | 28                        |  |
| SDR DESIGN      | -      | dn      | 20                        |  |
|                 |        | DN      | 15                        |  |
|                 |        | F [mm]  | 14                        |  |
|                 |        | N. fori | 4                         |  |
|                 |        | S [mm]  | 11                        |  |
|                 |        | Z [mm]  | 95                        |  |