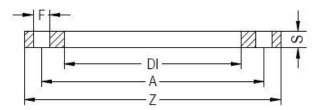

TECHNICAL DATASHEET

FLANGIA IN ACCIAIO ZINCATO PER ADATTATORE PN10

| PRODUCT DETAILS |        | GEC       | GEOMETRIC CHARACTERISTICS |  |
|-----------------|--------|-----------|---------------------------|--|
| ITEM CODE       | FZ800B | A [mm]    | 950                       |  |
| dn              | 800    | DI [mm]   | 843                       |  |
| SDR DESIGN      |        | dn        | 800                       |  |
|                 |        | DN        | 800                       |  |
|                 |        | F [mm]    | 33                        |  |
|                 |        | N. fori   | 24                        |  |
|                 |        | S [mm]    | 32                        |  |
|                 |        | Z [mm]    | 1015                      |  |
|                 |        | Mass [kg] | 57.49                     |  |