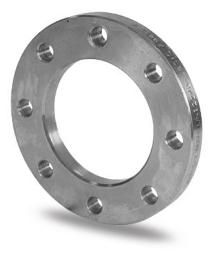

TECHNICAL DATASHEET

FLANGIA IN ACCIAIO ZINCATO PER ADATTATORE PN10

| PRODUCT DETAILS |        | GEC       | GEOMETRIC CHARACTERISTICS |  |
|-----------------|--------|-----------|---------------------------|--|
| ITEM CODE       | FZ800B | A [mm]    | 950                       |  |
| dn              | 800    | DI [mm]   | 843                       |  |
| SDR DESIGN      |        | dn        | 800                       |  |
|                 |        | DN        | 800                       |  |
|                 |        | F [mm]    | 33                        |  |
|                 |        | N. fori   | 24                        |  |
|                 |        | S [mm]    | 32                        |  |
|                 |        | Z [mm]    | 1015                      |  |
|                 |        | Mass [kg] | 57.49                     |  |