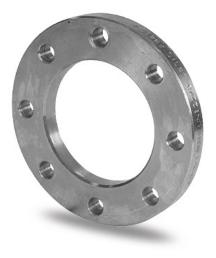

TECHNICAL DATASHEET

FLANGIA IN ACCIAIO ZINCATO PER ADATTATORE PN10

| PRODUCT DETAILS |        | GEOMETRIC CHARACTERISTICS |       |
|-----------------|--------|---------------------------|-------|
| ITEM CODE       | FZ355B | A [mm]                    | 460   |
| dn              | 355    | DI [mm]                   | 376   |
| SDR DESIGN      |        | dn                        | 355   |
|                 |        | DN                        | 350   |
|                 |        | F [mm]                    | 22    |
|                 |        | N. fori                   | 16    |
|                 |        | S [mm]                    | 23    |
|                 |        | Z [mm]                    | 505   |
|                 |        | Mass [kg]                 | 14.90 |