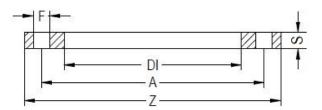

TECHNICAL DATASHEET

FLANGIA IN ACCIAIO ZINCATO PER ADATTATORE PN10

| PRODUCT DETAILS |        | GEOMETRIC CHARACTERISTICS |       |
|-----------------|--------|---------------------------|-------|
| ITEM CODE       | FZ355B | A [mm]                    | 460   |
| dn              | 355    | DI [mm]                   | 376   |
| SDR DESIGN      |        | dn                        | 355   |
|                 |        | DN                        | 350   |
|                 |        | F [mm]                    | 22    |
|                 |        | N. fori                   | 16    |
|                 |        | S [mm]                    | 23    |
|                 |        | Z [mm]                    | 505   |
|                 |        | Mass [kg]                 | 14.90 |