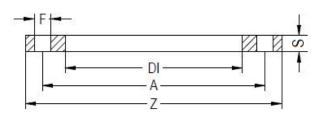

## FLANGIA IN ACCIAIO RIVESTITA IN PP PER ADATTATORE PN16

| PRODUCT DETAILS |        | GEC       | GEOMETRIC CHARACTERISTICS |  |
|-----------------|--------|-----------|---------------------------|--|
| ITEM CODE       | FR315C | A [mm]    | 410                       |  |
| dn              | 315    | DI [mm]   | 338                       |  |
| SDR DESIGN      |        | dn        | 315                       |  |
|                 |        | DN        | 300                       |  |
|                 |        | F [mm]    | 26                        |  |
|                 |        | N. fori   | 12                        |  |
|                 |        | S [mm]    | 34                        |  |
|                 |        | Z [mm]    | 474                       |  |
|                 |        | Mass [kg] | 8.1                       |  |