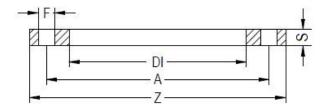

TECHNICAL DATASHEET

Fittings

FLANGIA IN ACCIAIO RIVESTITA IN PP PER ADATTATORE PN16

| PRODUCT DETAILS |        | GEC       | GEOMETRIC CHARACTERISTICS |  |
|-----------------|--------|-----------|---------------------------|--|
| ITEM CODE       | FR280C | A [mm]    | 355                       |  |
| dn              | 280    | DI [mm]   | 294                       |  |
| SDR DESIGN      |        | dn        | 280                       |  |
|                 |        | DN        | 250                       |  |
|                 |        | F [mm]    | 26                        |  |
|                 |        | N. fori   | 12                        |  |
|                 |        | S [mm]    | 30                        |  |
|                 |        | Z [mm]    | 404                       |  |
|                 |        | Mass [kg] | 4.7                       |  |