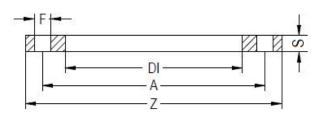

## FLANGIA IN ACCIAIO RIVESTITA IN PP PER ADATTATORE PN16

| PRODUCT DETAILS |        | GEO       | GEOMETRIC CHARACTERISTICS |  |
|-----------------|--------|-----------|---------------------------|--|
| ITEM CODE       | FR225C | A [mm]    | 295                       |  |
| dn              | 225    | DI [mm]   | 238                       |  |
| SDR DESIGN      |        | dn        | 225                       |  |
|                 |        | DN        | 200                       |  |
|                 |        | F [mm]    | 22                        |  |
|                 |        | N. fori   | 12                        |  |
|                 |        | S [mm]    | 26                        |  |
|                 |        | Z [mm]    | 340                       |  |
|                 |        | Mass [kg] | 3.2                       |  |