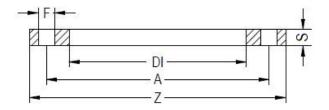

TECHNICAL DATASHEET

Fittings

FLANGIA IN ACCIAIO RIVESTITA IN PP PER ADATTATORE PN16

| PRODUCT DETAILS |        | GEO       | GEOMETRIC CHARACTERISTICS |  |
|-----------------|--------|-----------|---------------------------|--|
| ITEM CODE       | FR200C | A [mm]    | 295                       |  |
| dn              | 200    | DI [mm]   | 235                       |  |
| SDR DESIGN      |        | dn        | 200                       |  |
|                 |        | DN        | 200                       |  |
|                 |        | F [mm]    | 22                        |  |
|                 |        | N. fori   | 12                        |  |
|                 |        | S [mm]    | 26                        |  |
|                 |        | Z [mm]    | 340                       |  |
|                 |        | Mass [kg] | 3.3                       |  |