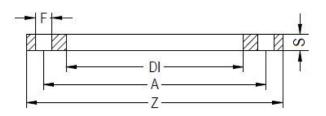

## FLANGIA IN ACCIAIO RIVESTITA IN PP PER ADATTATORE PN16

| PRODUCT DETAILS |        | GEOMETRIC CHARACTERISTICS |     |
|-----------------|--------|---------------------------|-----|
| ITEM CODE       | FR160C | A [mm]                    | 240 |
| dn              | 160    | DI [mm]                   | 178 |
| SDR DESIGN      |        | dn                        | 160 |
|                 |        | DN                        | 150 |
|                 |        | F [mm]                    | 22  |
|                 |        | N. fori                   | 8   |
|                 |        | S [mm]                    | 24  |
|                 |        | Z [mm]                    | 285 |
|                 |        | Mass [kg]                 | 2.8 |