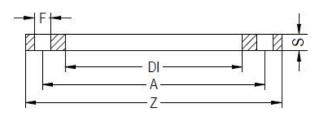

## FLANGIA IN ACCIAIO RIVESTITA IN PP PER ADATTATORE PN16

| PRODUCT DETAILS |        | GEC       | GEOMETRIC CHARACTERISTICS |  |
|-----------------|--------|-----------|---------------------------|--|
| ITEM CODE       | FR140C | A [mm]    | 210                       |  |
| dn              | 140    | DI [mm]   | 158                       |  |
| SDR DESIGN      |        | dn        | 140                       |  |
|                 |        | DN        | 125                       |  |
|                 |        | F [mm]    | 18                        |  |
|                 |        | N. fori   | 8                         |  |
|                 |        | S [mm]    | 24                        |  |
|                 |        | Z [mm]    | 250                       |  |
|                 |        | Mass [kg] | 2                         |  |