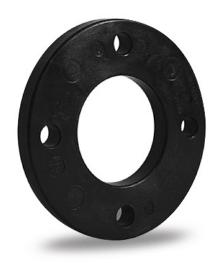

## FLANGIA IN ACCIAIO RIVESTITA IN PP PER ADATTATORE PN16

| PRODUCT DETAILS |        | GE        | GEOMETRIC CHARACTERISTICS |  |
|-----------------|--------|-----------|---------------------------|--|
| ITEM CODE       | FR110C | A [mm]    | 180                       |  |
| dn              | 110    | DI [mm]   | 128                       |  |
| SDR DESIGN      |        | dn        | 110                       |  |
|                 |        | DN        | 100                       |  |
|                 |        | F [mm]    | 18                        |  |
|                 |        | N. fori   | 8                         |  |
|                 |        | S [mm]    | 18                        |  |
|                 |        | Z [mm]    | 220                       |  |
|                 |        | Mass [kg] | 1.327                     |  |