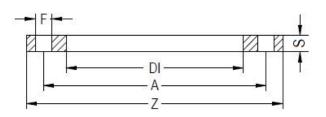

## FLANGIA IN ACCIAIO RIVESTITA IN PP PER ADATTATORE PN16

| PRODUCT DETAILS |        | GE        | GEOMETRIC CHARACTERISTICS |  |
|-----------------|--------|-----------|---------------------------|--|
| ITEM CODE       | FR110C | A [mm]    | 180                       |  |
| dn              | 110    | DI [mm]   | 128                       |  |
| SDR DESIGN      |        | dn        | 110                       |  |
|                 |        | DN        | 100                       |  |
|                 |        | F [mm]    | 18                        |  |
|                 |        | N. fori   | 8                         |  |
|                 |        | S [mm]    | 18                        |  |
|                 |        | Z [mm]    | 220                       |  |
|                 |        | Mass [kg] | 1.327                     |  |