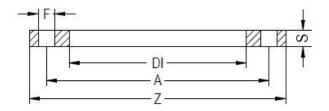

TECHNICAL DATASHEET

Fittings

FLANGIA IN ACCIAIO RIVESTITA IN PP PER ADATTATORE PN16

| PRODUCT DETAILS |        | GEC       | GEOMETRIC CHARACTERISTICS |  |
|-----------------|--------|-----------|---------------------------|--|
| ITEM CODE       | FR025C | A [mm]    | 75                        |  |
| dn              | 25     | DI [mm]   | 34                        |  |
| SDR DESIGN      |        | dn        | 25                        |  |
|                 |        | DN        | 20                        |  |
|                 |        | F [mm]    | 14                        |  |
|                 |        | N. fori   | 4                         |  |
|                 |        | S [mm]    | 14                        |  |
|                 |        | Z [mm]    | 108                       |  |
|                 |        | Mass [kg] | 0.306                     |  |