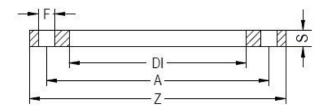

TECHNICAL DATASHEET

Fittings

FLANGIA IN ACCIAIO RIVESTITA IN PP PER ADATTATORE PN10

| PRODUCT DETAILS |        | GEOMETRIC CHARACTERISTICS |      |
|-----------------|--------|---------------------------|------|
| ITEM CODE       | FR315B | A [mm]                    | 400  |
| dn              | 315    | DI [mm]                   | 338  |
| SDR DESIGN      |        | dn                        | 315  |
|                 |        | DN                        | 300  |
|                 |        | F [mm]                    | 22   |
|                 |        | N. fori                   | 12   |
|                 |        | S [mm]                    | 34   |
|                 |        | Z [mm]                    | 463  |
|                 |        | Mass [kg]                 | 7.35 |