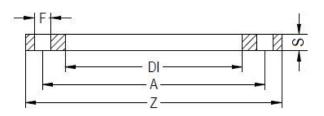

## FLANGIA IN ACCIAIO RIVESTITA IN PP PER ADATTATORE PN10

| PRODUCT DETAILS |        | GEO       | GEOMETRIC CHARACTERISTICS |  |
|-----------------|--------|-----------|---------------------------|--|
| ITEM CODE       | FR225B | A [mm]    | 295                       |  |
| dn              | 225    | DI [mm]   | 238                       |  |
| SDR DESIGN      |        | dn        | 225                       |  |
|                 |        | DN        | 200                       |  |
|                 |        | F [mm]    | 22                        |  |
|                 |        | N. fori   | 8                         |  |
|                 |        | S [mm]    | 25                        |  |
|                 |        | Z [mm]    | 340                       |  |
|                 |        | Mass [kg] | 3.52                      |  |