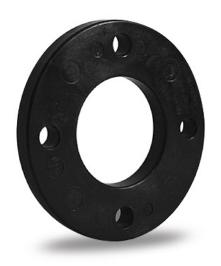

## FLANGIA IN ACCIAIO RIVESTITA IN PP PER ADATTATORE PN10

| PRODUCT DETAILS |        | GEO       | GEOMETRIC CHARACTERISTICS |  |
|-----------------|--------|-----------|---------------------------|--|
| ITEM CODE       | FR225B | A [mm]    | 295                       |  |
| dn              | 225    | DI [mm]   | 238                       |  |
| SDR DESIGN      |        | dn        | 225                       |  |
|                 |        | DN        | 200                       |  |
|                 |        | F [mm]    | 22                        |  |
|                 |        | N. fori   | 8                         |  |
|                 |        | S [mm]    | 25                        |  |
|                 |        | Z [mm]    | 340                       |  |
|                 |        | Mass [kg] | 3.52                      |  |