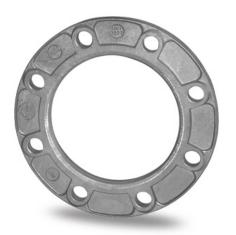

## FLANGIA IN ALLUMINIO PER ADATTATORE PN10

| PRODUCT DETAILS |        | GEC     | GEOMETRIC CHARACTERISTICS |  |
|-----------------|--------|---------|---------------------------|--|
| ITEM CODE       | FA200B | A [mm]  | 295                       |  |
| dn              | 200    | DI [mm] | 235                       |  |
| SDR DESIGN      | -      | dn      | 200                       |  |
|                 |        | DN      | 200                       |  |
|                 |        | F [mm]  | 22                        |  |
|                 |        | N. fori | 8                         |  |
|                 |        | Z [mm]  | 340                       |  |

<sup>\*</sup>The pictures are for illustrative purposes only. the product may differ in color and / or some of its parts