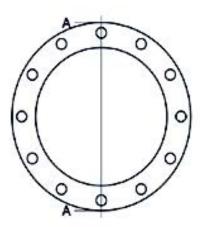

## FLANGIA IN ALLUMINIO PER ADATTATORE PN10

| PRODUCT DETAILS |        | GEC     | GEOMETRIC CHARACTERISTICS |  |
|-----------------|--------|---------|---------------------------|--|
| ITEM CODE       | FA200B | A [mm]  | 295                       |  |
| dn              | 200    | DI [mm] | 235                       |  |
| SDR DESIGN      | -      | dn      | 200                       |  |
|                 |        | DN      | 200                       |  |
|                 |        | F [mm]  | 22                        |  |
|                 |        | N. fori | 8                         |  |
|                 |        | Z [mm]  | 340                       |  |