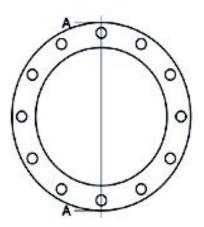

## FLANGIA IN ALLUMINIO PER ADATTATORE PN10

| PRODUCT DETAILS |        | GEO       | GEOMETRIC CHARACTERISTICS |  |
|-----------------|--------|-----------|---------------------------|--|
| ITEM CODE       | FA180B | A [mm]    | 240                       |  |
| dn              | 180    | DI [mm]   | 188                       |  |
| SDR DESIGN      | -      | dn        | 180                       |  |
|                 |        | DN        | 150                       |  |
|                 |        | F [mm]    | 22                        |  |
|                 |        | N. fori   | 8                         |  |
|                 |        | S [mm]    | 24                        |  |
|                 |        | Z [mm]    | 285                       |  |
|                 |        | Mass [kg] | 1.64                      |  |