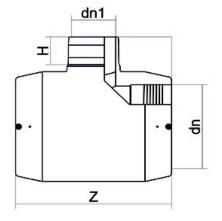

TECHNICAL DATASHEET

Electrofusion fittings

TI 90° ELETTROSALDABILE RIDOTTA

| PRODUCT DETAILS |             | GEO       | GEOMETRIC CHARACTERISTICS |  |
|-----------------|-------------|-----------|---------------------------|--|
| ITEM CODE       | TREP315180C | dn        | 315                       |  |
| dn              | 315 - 180   | dn1       | 180                       |  |
| SDR DESIGN      | 11          | H [mm]    | 110                       |  |
|                 |             | Z [mm]    | 560                       |  |
|                 |             | Mass [kg] | 27.42                     |  |