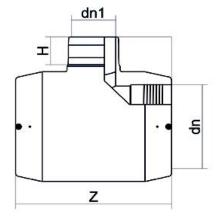

TECHNICAL DATASHEET

Electrofusion fittings

TI 90° ELETTROSALDABILE RIDOTTA

| PRODUCT DETAILS |             | GEO       | GEOMETRIC CHARACTERISTICS |  |
|-----------------|-------------|-----------|---------------------------|--|
| ITEM CODE       | TREP250180C | dn        | 250                       |  |
| dn              | 250 - 180   | dn1       | 180                       |  |
| SDR DESIGN      | 11          | H [mm]    | 110                       |  |
|                 |             | Z [mm]    | 478                       |  |
|                 |             | Mass [kg] | 15.58                     |  |