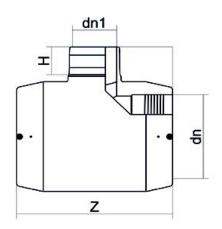

## TI 90° ELETTROSALDABILE RIDOTTA

| PRODUCT DETAILS |             | GEC              | GEOMETRIC CHARACTERISTICS |  |
|-----------------|-------------|------------------|---------------------------|--|
| ITEM CODE       | TREP200090C | dn               | 200                       |  |
| dn              | 200 - 90    | d <sub>n</sub> 1 | 90                        |  |
| SDR DESIGN      | 11          | H [mm]           | 83                        |  |
|                 |             | Z [mm]           | 415                       |  |
|                 |             | Mass [kg]        | 7.56                      |  |