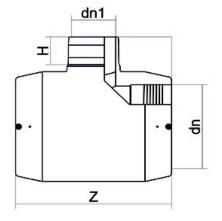

TECHNICAL DATASHEET

Electrofusion fittings

TI 90° ELETTROSALDABILE RIDOTTA

| PRODUCT DETAILS |             | GEO       | GEOMETRIC CHARACTERISTICS |  |
|-----------------|-------------|-----------|---------------------------|--|
| ITEM CODE       | TREP180090C | dn        | 180                       |  |
| dn              | 180 - 90    | dn1       | 90                        |  |
| SDR DESIGN      | 11          | H [mm]    | 85                        |  |
|                 |             | Z [mm]    | 336                       |  |
|                 |             | Mass [kg] | 5.38                      |  |