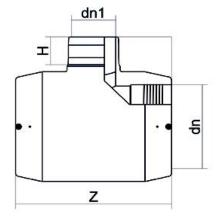

TECHNICAL DATASHEET

Electrofusion fittings

TI 90° ELETTROSALDABILE RIDOTTA

| PRODUCT DETAILS |             | GEO              | GEOMETRIC CHARACTERISTICS |  |
|-----------------|-------------|------------------|---------------------------|--|
| ITEM CODE       | TREP140110C | dn               | 140                       |  |
| dn              | 140 - 110   | d <sub>n</sub> 1 | 110                       |  |
| SDR DESIGN      | 11          | H [mm]           | 84                        |  |
|                 |             | Z [mm]           | 292                       |  |
|                 |             | Mass [kg]        | 2.82                      |  |