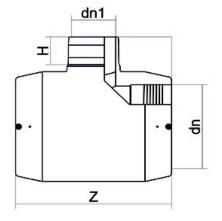

TECHNICAL DATASHEET

Electrofusion fittings

TI 90° ELETTROSALDABILE RIDOTTA

| PRODUCT DETAILS |             | GEO       | GEOMETRIC CHARACTERISTICS |  |
|-----------------|-------------|-----------|---------------------------|--|
| ITEM CODE       | TREP090075C | dn        | 90                        |  |
| dn              | 90 - 75     | dn1       | 75                        |  |
| SDR DESIGN      | 11          | H [mm]    | 67                        |  |
|                 |             | Z [mm]    | 211                       |  |
|                 |             | Mass [kg] | 0.98                      |  |