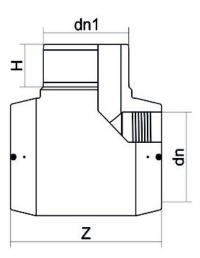

TECHNICAL DATASHEET

TI 90° ELETTROSALDABILE

| PRODUCT DETAILS |         | GE        | GEOMETRIC CHARACTERISTICS |  |
|-----------------|---------|-----------|---------------------------|--|
| ITEM CODE       | TEP225C | dn        | 225                       |  |
| dn              | 225     | H [mm]    | 115                       |  |
| SDR DESIGN      | 11      | Z [mm]    | 415                       |  |
|                 |         | Mass [kg] | 11.03                     |  |