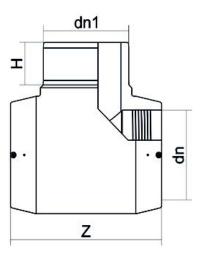

TECHNICAL DATASHEET

TI 90° ELETTROSALDABILE

| PRODUCT DETAILS |         | GEOMETRIC CHARACTERISTICS |      |
|-----------------|---------|---------------------------|------|
| ITEM CODE       | TEP140C | dn                        | 140  |
| dn              | 140     | H [mm]                    | 91   |
| SDR DESIGN      | 11      | Z [mm]                    | 292  |
|                 |         | Mass [kg]                 | 3.06 |

\*The pictures are for illustrative purposes only. the product may differ in color and / or some of its parts

PLASTITALIA SPA reserves the right to revise this specification, while maintaining compliance with the requirements of the product without prior notice. Tolerance on diameters and thickness according to the standards unless otherwise specified. Tolerance: ± 5%