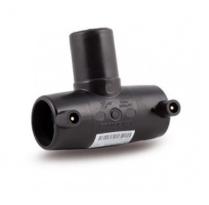

TECHNICAL DATASHEET

TI 90° ELETTROSALDABILE

| PRODUCT DETAILS |         | GEOMETRIC CHARACTERISTICS |      |
|-----------------|---------|---------------------------|------|
| ITEM CODE       | TEP140C | dn                        | 140  |
| dn              | 140     | H [mm]                    | 91   |
| SDR DESIGN      | 11      | Z [mm]                    | 292  |
|                 |         | Mass [kg]                 | 3.06 |

\*The pictures are for illustrative purposes only. the product may differ in color and / or some of its parts

PLASTITALIA SPA reserves the right to revise this specification, while maintaining compliance with the requirements of the product without prior notice. Tolerance on diameters and thickness according to the standards unless otherwise specified. Tolerance: ± 5%