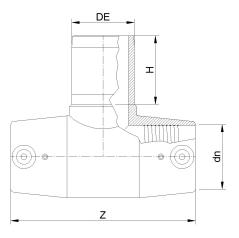

TECHNICAL DATASHEET

Fittings Inch

TI 90° ELETTROSALDABILE IPS

| PRODUCT DETAILS |             |    | GEOMETRIC CHARACTERISTICS |  |
|-----------------|-------------|----|---------------------------|--|
| ITEM CODE       | TEP114C.IPS | dn | 1 1/4"                    |  |
| dn              | 1 1/4"      |    |                           |  |
| SDR DESIGN      | 11          |    |                           |  |

\*The pictures are for illustrative purposes only. the product may differ in color and / or some of its parts

PLASTITALIA SPA reserves the right to revise this specification, while maintaining compliance with the requirements of the product without prior notice. Tolerance on diameters and thickness according to the standards unless otherwise specified. Tolerance: ± 5%