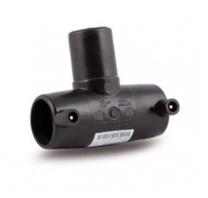

TECHNICAL DATASHEET

Fittings Inch

TI 90° ELETTROSALDABILE IPS

| PRODUCT DETAILS |             |    | GEOMETRIC CHARACTERISTICS |  |
|-----------------|-------------|----|---------------------------|--|
| ITEM CODE       | TEP114C.IPS | dn | 1 1/4"                    |  |
| dn              | 1 1/4"      |    |                           |  |
| SDR DESIGN      | 11          |    |                           |  |

\*The pictures are for illustrative purposes only. the product may differ in color and / or some of its parts

PLASTITALIA SPA reserves the right to revise this specification, while maintaining compliance with the requirements of the product without prior notice. Tolerance on diameters and thickness according to the standards unless otherwise specified. Tolerance: ± 5%