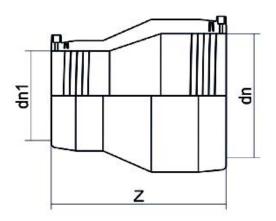

| TECHNICAL DATASHEET |
|---------------------|
| Fittings            |
|                     |

RIDUZIONE ELETTROSALDABILE

| PRODUCT DETAILS |            | GEOMETRIC CHARACTERISTICS |     |
|-----------------|------------|---------------------------|-----|
| ITEM CODE       | REP315250C | dn                        | 315 |
| dn              | 315 - 250  | d <sub>n</sub> 1          | 250 |
| SDR DESIGN      | 11         | Z [mm]                    | 382 |

<sup>\*</sup>The pictures are for illustrative purposes only. the product may differ in color and / or some of its parts