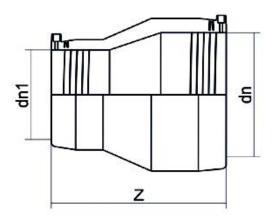

TECHNICAL DATASHEET

Fittings

RIDUZIONE ELETTROSALDABILE

| PRODUCT DETAILS |            | GEOI      | GEOMETRIC CHARACTERISTICS |  |
|-----------------|------------|-----------|---------------------------|--|
| ITEM CODE       | REP315200C | dn        | 315                       |  |
| dn              | 315 - 200  | dn1       | 200                       |  |
| SDR DESIGN      | 11         | Z [mm]    | 415                       |  |
|                 |            | Mass [kg] | 11.6                      |  |