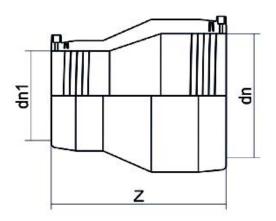

## TECHNICAL DATASHEET Fittings

RIDUZIONE ELETTROSALDABILE

| PRODUCT DETAILS |            | G                | GEOMETRIC CHARACTERISTICS |  |
|-----------------|------------|------------------|---------------------------|--|
| ITEM CODE       | REP315180C | dn               | 315                       |  |
| dn              | 315 - 180  | d <sub>n</sub> 1 | 180                       |  |
| SDR DESIGN      | 11         | Z [mm]           | 415                       |  |

<sup>\*</sup>The pictures are for illustrative purposes only. the product may differ in color and / or some of its parts