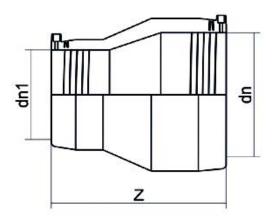

TECHNICAL DATASHEET

Fittings

RIDUZIONE ELETTROSALDABILE

| PRODUCT DETAILS |            | GE        | GEOMETRIC CHARACTERISTICS |  |
|-----------------|------------|-----------|---------------------------|--|
| ITEM CODE       | REP250180C | dn        | 250                       |  |
| dn              | 250 - 180  | dn1       | 180                       |  |
| SDR DESIGN      | 11         | Z [mm]    | 318                       |  |
|                 |            | Mass [kg] | 6.2                       |  |