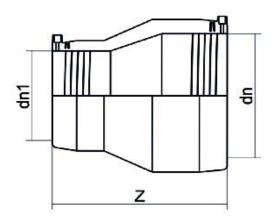

## TECHNICAL DATASHEET Fittings

RIDUZIONE ELETTROSALDABILE

| PRODUCT DETAILS |            | GEOMETRIC CHARACTERISTICS |      |
|-----------------|------------|---------------------------|------|
| ITEM CODE       | REP200180C | dn                        | 200  |
| dn              | 200 - 180  | d <sub>n</sub> 1          | 180  |
| SDR DESIGN      | 11         | Z [mm]                    | 246  |
|                 |            | Mass [kg]                 | 3.36 |