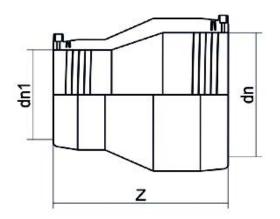

## TECHNICAL DATASHEET Fittings

RIDUZIONE ELETTROSALDABILE

| PRODUCT DETAILS |            | GEOMETRIC CHARACTERISTICS |      |
|-----------------|------------|---------------------------|------|
| ITEM CODE       | REP180125C | dn                        | 180  |
| dn              | 180 - 125  | d <sub>n</sub> 1          | 125  |
| SDR DESIGN      | 11         | Z [mm]                    | 244  |
|                 |            | Mass [kg]                 | 2.43 |