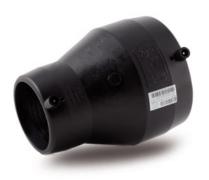

## TECHNICAL DATASHEET Fittings

RIDUZIONE ELETTROSALDABILE

| PRODUCT DETAILS |            | GEOMETRIC CHARACTERISTICS |     |
|-----------------|------------|---------------------------|-----|
| ITEM CODE       | REP180090C | dn                        | 180 |
| dn              | 180 - 90   | d <sub>n</sub> 1          | 90  |
| SDR DESIGN      | 11         | Z [mm]                    | 289 |
|                 |            | Mass [kg]                 | 2.5 |

<sup>\*</sup>The pictures are for illustrative purposes only. the product may differ in color and / or some of its parts