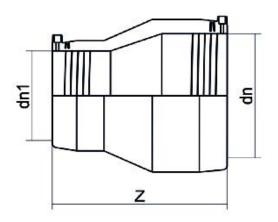

## TECHNICAL DATASHEET Fittings

RIDUZIONE ELETTROSALDABILE

| PRODUCT DETAILS |            | GEOMETRIC CHARACTERISTICS |     |
|-----------------|------------|---------------------------|-----|
| ITEM CODE       | REP180090C | dn                        | 180 |
| dn              | 180 - 90   | d <sub>n</sub> 1          | 90  |
| SDR DESIGN      | 11         | Z [mm]                    | 289 |
|                 |            | Mass [kg]                 | 2.5 |