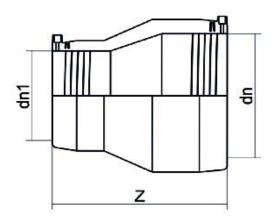

## TECHNICAL DATASHEET Fittings

RIDUZIONE ELETTROSALDABILE

| PRODUCT DETAILS |            | GEOMETRIC CHARACTERISTICS |     |
|-----------------|------------|---------------------------|-----|
| ITEM CODE       | REP160125C | dn                        | 160 |
| dn              | 160 - 125  | d <sub>n</sub> 1          | 125 |
| SDR DESIGN      | 11         | Z [mm]                    | 244 |
|                 |            | Mass [kg]                 | 2   |