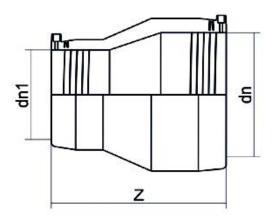

TECHNICAL DATASHEET

Fittings

RIDUZIONE ELETTROSALDABILE

| PRODUCT DETAILS |            | GEO       | GEOMETRIC CHARACTERISTICS |  |
|-----------------|------------|-----------|---------------------------|--|
| ITEM CODE       | REP160110C | dn        | 160                       |  |
| dn              | 160 - 110  | dn1       | 110                       |  |
| SDR DESIGN      | 11         | Z [mm]    | 243                       |  |
|                 |            | Mass [kg] | 1.95                      |  |