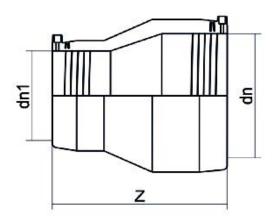

## TECHNICAL DATASHEET Fittings

RIDUZIONE ELETTROSALDABILE

| PRODUCT DETAILS |            | GEOMETRIC CHARACTERISTICS |      |
|-----------------|------------|---------------------------|------|
| ITEM CODE       | REP160090C | dn                        | 160  |
| dn              | 160 - 90   | d <sub>n</sub> 1          | 90   |
| SDR DESIGN      | 11         | Z [mm]                    | 251  |
|                 |            | Mass [kg]                 | 1.78 |