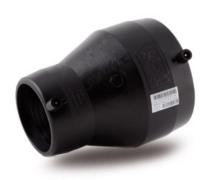

## TECHNICAL DATASHEET Fittings

RIDUZIONE ELETTROSALDABILE

| PRODUCT DETAILS |            | GEOMETRIC CHARACTERISTICS |      |
|-----------------|------------|---------------------------|------|
| ITEM CODE       | REP160090C | dn                        | 160  |
| dn              | 160 - 90   | d <sub>n</sub> 1          | 90   |
| SDR DESIGN      | 11         | Z [mm]                    | 251  |
|                 |            | Mass [kg]                 | 1.78 |

<sup>\*</sup>The pictures are for illustrative purposes only. the product may differ in color and / or some of its parts