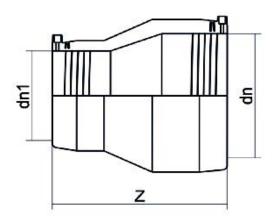

## TECHNICAL DATASHEET Fittings

RIDUZIONE ELETTROSALDABILE

| PRODUCT DETAILS |            | GEOMETRIC CHARACTERISTICS |     |
|-----------------|------------|---------------------------|-----|
| ITEM CODE       | REP140090C | dn                        | 140 |
| dn              | 140 - 90   | d <sub>n</sub> 1          | 90  |
| SDR DESIGN      | 11         | Z [mm]                    | 212 |
|                 |            | Mass [kg]                 | 1.3 |