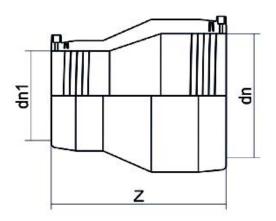

## TECHNICAL DATASHEET Fittings

RIDUZIONE ELETTROSALDABILE

| PRODUCT DETAILS |            | GEOMETRIC CHARACTERISTICS |      |
|-----------------|------------|---------------------------|------|
| ITEM CODE       | REP125110C | dn                        | 125  |
| dn              | 125 - 110  | d <sub>n</sub> 1          | 110  |
| SDR DESIGN      | 11         | Z [mm]                    | 179  |
|                 |            | Mass [kg]                 | 1.04 |