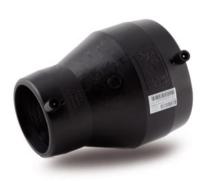

## TECHNICAL DATASHEET Fittings

RIDUZIONE ELETTROSALDABILE

| PRODUCT DETAILS |            | GEOMETRIC CHARACTERISTICS |      |
|-----------------|------------|---------------------------|------|
| ITEM CODE       | REP125090C | dn                        | 125  |
| dn              | 125 - 90   | d <sub>n</sub> 1          | 90   |
| SDR DESIGN      | 11         | Z [mm]                    | 194  |
|                 |            | Mass [kg]                 | 1.04 |

<sup>\*</sup>The pictures are for illustrative purposes only. the product may differ in color and / or some of its parts