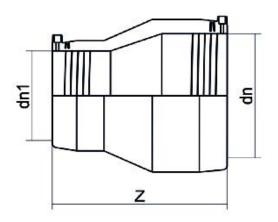

## TECHNICAL DATASHEET Fittings

RIDUZIONE ELETTROSALDABILE

| PRODUCT DETAILS |            | GEOMETRIC CHARACTERISTICS |      |
|-----------------|------------|---------------------------|------|
| ITEM CODE       | REP125090C | dn                        | 125  |
| dn              | 125 - 90   | d <sub>n</sub> 1          | 90   |
| SDR DESIGN      | 11         | Z [mm]                    | 194  |
|                 |            | Mass [kg]                 | 1.04 |