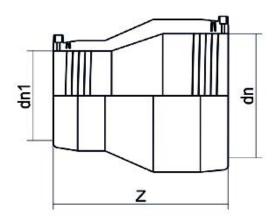

## TECHNICAL DATASHEET Fittings

RIDUZIONE ELETTROSALDABILE

| PRODUCT DETAILS |            | GEOMETRIC CHARACTERISTICS |     |
|-----------------|------------|---------------------------|-----|
| ITEM CODE       | REP125063C | dn                        | 125 |
| dn              | 125 - 63   | d <sub>n</sub> 1          | 63  |
| SDR DESIGN      | 11         | Z [mm]                    | 226 |
|                 |            | Mass [kg]                 | 1   |

<sup>\*</sup>The pictures are for illustrative purposes only. the product may differ in color and / or some of its parts