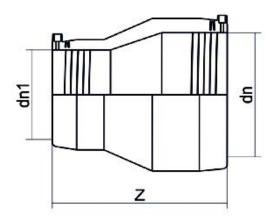

## TECHNICAL DATASHEET Fittings

RIDUZIONE ELETTROSALDABILE

| PRODUCT DETAILS |            | GEOMETRIC CHARACTERISTICS |      |
|-----------------|------------|---------------------------|------|
| ITEM CODE       | REP110090C | dn                        | 110  |
| dn              | 110 - 90   | d <sub>n</sub> 1          | 90   |
| SDR DESIGN      | 11         | Z [mm]                    | 178  |
|                 |            | Mass [kg]                 | 0.78 |