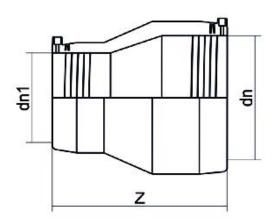

## TECHNICAL DATASHEET Fittings

RIDUZIONE ELETTROSALDABILE

| PRODUCT DETAILS |            | GEOMETRIC CHARACTERISTICS |      |
|-----------------|------------|---------------------------|------|
| ITEM CODE       | REP110075C | dn                        | 110  |
| dn              | 110 - 75   | d <sub>n</sub> 1          | 75   |
| SDR DESIGN      | 11         | Z [mm]                    | 186  |
|                 |            | Mass [kg]                 | 0.73 |

<sup>\*</sup>The pictures are for illustrative purposes only. the product may differ in color and / or some of its parts