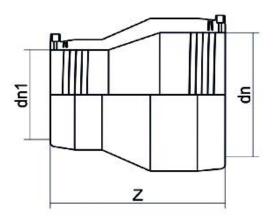

TECHNICAL DATASHEET

Fittings

RIDUZIONE ELETTROSALDABILE

| PRODUCT DETAILS |            | GEO       | GEOMETRIC CHARACTERISTICS |  |
|-----------------|------------|-----------|---------------------------|--|
| ITEM CODE       | REP110063C | dn        | 110                       |  |
| dn              | 110 - 63   | dn1       | 63                        |  |
| SDR DESIGN      | 11         | Z [mm]    | 210                       |  |
|                 |            | Mass [kg] | 0.76                      |  |