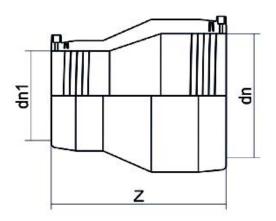

## TECHNICAL DATASHEET Fittings

RIDUZIONE ELETTROSALDABILE

| PRODUCT DETAILS |            | GEOMETRIC CHARACTERISTICS |      |
|-----------------|------------|---------------------------|------|
| ITEM CODE       | REP090075C | dn                        | 90   |
| dn              | 90 - 75    | d <sub>n</sub> 1          | 75   |
| SDR DESIGN      | 11         | Z [mm]                    | 148  |
|                 |            | Mass [kg]                 | 0.43 |