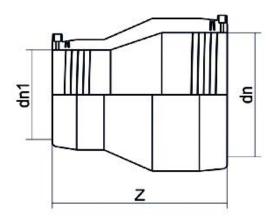

| TECHNICAL DATASHEET |
|---------------------|
| Fittings            |
|                     |

RIDUZIONE ELETTROSALDABILE

| PRODUCT DETAILS |            | GEOMETRIC CHARACTERISTICS |      |
|-----------------|------------|---------------------------|------|
| ITEM CODE       | REP090063C | dn                        | 90   |
| dn              | 90 - 63    | d <sub>n</sub> 1          | 63   |
| SDR DESIGN      | 11         | Z [mm]                    | 162  |
|                 |            | Mass [kg]                 | 0.45 |