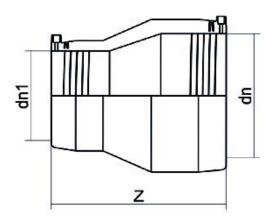

## TECHNICAL DATASHEET Fittings

RIDUZIONE ELETTROSALDABILE

| PRODUCT DETAILS |            | GEOMETRIC CHARACTERISTICS |      |
|-----------------|------------|---------------------------|------|
| ITEM CODE       | REP090050C | dn                        | 90   |
| dn              | 90 - 50    | d <sub>n</sub> 1          | 50   |
| SDR DESIGN      | 11         | Z [mm]                    | 179  |
|                 |            | Mass [kg]                 | 0.45 |