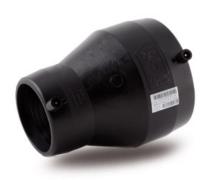

## TECHNICAL DATASHEET Fittings

RIDUZIONE ELETTROSALDABILE

| PRODUCT DETAILS |            | GEOMETRIC CHARACTERISTICS |      |
|-----------------|------------|---------------------------|------|
| ITEM CODE       | REP090050C | dn                        | 90   |
| dn              | 90 - 50    | d <sub>n</sub> 1          | 50   |
| SDR DESIGN      | 11         | Z [mm]                    | 179  |
|                 |            | Mass [kg]                 | 0.45 |

<sup>\*</sup>The pictures are for illustrative purposes only. the product may differ in color and / or some of its parts