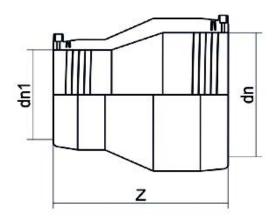

## TECHNICAL DATASHEET Fittings

RIDUZIONE ELETTROSALDABILE

| PRODUCT DETAILS |            | GEOMETRIC CHARACTERISTICS |      |
|-----------------|------------|---------------------------|------|
| ITEM CODE       | REP075063C | dn                        | 75   |
| dn              | 75 - 63    | d <sub>n</sub> 1          | 63   |
| SDR DESIGN      | 11         | Z [mm]                    | 143  |
|                 |            | Mass [kg]                 | 0.31 |