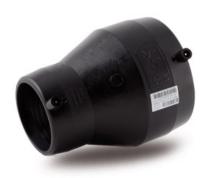

| TECHNICAL DATASHEET |
|---------------------|
| Fittings            |
|                     |

RIDUZIONE ELETTROSALDABILE

| PRODUCT DETAILS |            | G                | GEOMETRIC CHARACTERISTICS |  |
|-----------------|------------|------------------|---------------------------|--|
| ITEM CODE       | REP063050C | dn               | 63                        |  |
| dn              | 63 - 50    | d <sub>n</sub> 1 | 50                        |  |
| SDR DESIGN      | 11         | Z [mm]           | 128                       |  |

<sup>\*</sup>The pictures are for illustrative purposes only. the product may differ in color and / or some of its parts