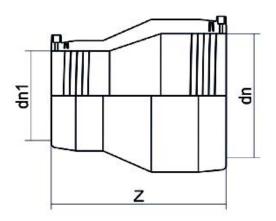

| TECHNICAL DATASHEET |
|---------------------|
| Fittings            |
|                     |

RIDUZIONE ELETTROSALDABILE

| PRODUCT DETAILS |            | G                | GEOMETRIC CHARACTERISTICS |  |
|-----------------|------------|------------------|---------------------------|--|
| ITEM CODE       | REP063050C | dn               | 63                        |  |
| dn              | 63 - 50    | d <sub>n</sub> 1 | 50                        |  |
| SDR DESIGN      | 11         | Z [mm]           | 128                       |  |