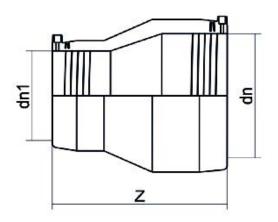

## TECHNICAL DATASHEET Fittings

RIDUZIONE ELETTROSALDABILE

| PRODUCT DETAILS |            | GEOMETRIC CHARACTERISTICS |      |
|-----------------|------------|---------------------------|------|
| ITEM CODE       | REP063040C | dn                        | 63   |
| dn              | 63 - 40    | d <sub>n</sub> 1          | 40   |
| SDR DESIGN      | 11         | Z [mm]                    | 144  |
|                 |            | Mass [kg]                 | 0.18 |