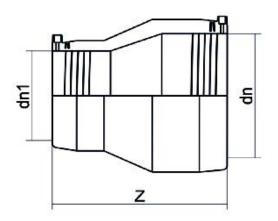

## TECHNICAL DATASHEET Fittings

RIDUZIONE ELETTROSALDABILE

| PRODUCT DETAILS |            | GEOMETRIC CHARACTERISTICS |      |
|-----------------|------------|---------------------------|------|
| ITEM CODE       | REP063025C | dn                        | 63   |
| dn              | 63 - 25    | d <sub>n</sub> 1          | 25   |
| SDR DESIGN      | 11         | Z [mm]                    | 145  |
|                 |            | Mass [kg]                 | 0.17 |

<sup>\*</sup>The pictures are for illustrative purposes only. the product may differ in color and / or some of its parts